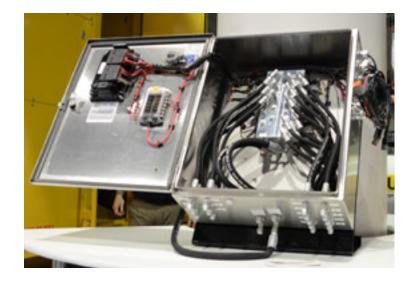

#### **B. RETRO FIT KITS**

Mega offers two different Retro Fit kits to upgrade existing DiSCS 1.5 spray control systems. One kit (053130-FCS) offers a completely assembled solenoid control box to reduce time required to rewire control harnesses and install control components in the solenoid box. The second kit (053130-FCL) provides a solenoid box wiring harness and control components that replaces existing solenoid box harness and components.

#### C. INSTALLATION GUIDE

Installation details of both kits are as follows:

053130-FCS DiSCS Retro (includes configured hydraulic solenoid box):

- Crew of 2
- About 16 hours
- Scope
  - -- Remove and replace solenoid box
  - -- Install water level sensor assembly
  - -- Install cab controls and wire harnesses
  - -- Install GPS kit
  - -- Install and route cab to solenoid box wire harnesses
  - -- Commission spray control system
  - \* Kit does not include foam shut-off valve
  - \*\* Old solenoid box could be modified with 053130-FCL and used as "hot swap"

053130-FCL DiSCS Retro Light (must modify solenoid box):

- Crew of 2
- About 25 hours
- Scope
  - -- Remove, modify and reinstall hydraulic solenoid box
  - -- Install water level sensor assembly
  - -- Install cab controls and wire harnesses
  - -- Install GPS kit
  - -- Install and route cab to solenoid box wire harnesses
  - -- Commission spray control system
  - \* Kit does not include a foam shut-off valve