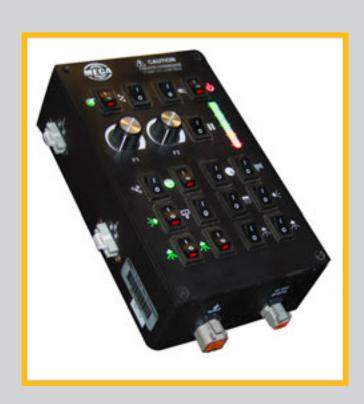

#### SPECIALTY HAULAGE SOLUTIONS FOR CONSTRUCTION AND MINING

### PRODUCT INFORMATION BULLETIN

### **DiSCS 1.0/1.5 Supportability**

### Applicable to:

 All MEGA DiSCS® 1.0/1.5 Spray Control Systems



## PRODUCT INFORMATION BULLETIN DiSCS 1.0/1.5 Supportability

| Description    | 1 | Installation Guide | <br>3 |
|----------------|---|--------------------|-------|
| Retro Fit Kits | 2 |                    |       |

#### A. DESCRIPTION

Mega's legacy digital control system (DiSCS) has been in operation for almost 10 years and was modernized with a CAN bus network over 5 years ago. The new computer network technology for DiSCS 2.0 provided improvements to programming, operator visual feedback, maintenance troubleshooting, ease of operation, durability and supportability.

DiSCS 1.0/1.5 systems component are no longer manufactured and will not be supported. Mega estimates current levels of DiSCS 1.0/1.5 inventory and inbound purchased parts will be depleted by late 2021.



Mega has dev