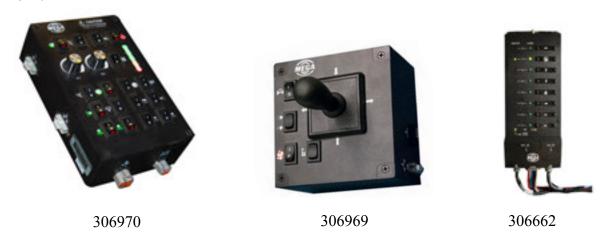

#### **B. RETRO FIT KITS**

Mega offers two different Retro Fit kits to upgrade existing DiSCS 1.5 spray control systems. One kit (053130-FCS) offers a completely assembled solenoid control box to reduce time required to rewire control harnesses and install control components in the solenoid box. The second kit (053130-FCL) provides a solenoid box wiring harness and control components that replaces existing solenoid box harness and components.

Both kits also contain new cab control assemblies, splitter assembly, all control cabling, water level sensor, GPS installation kit, associated hardware package, software configuration tool, and installation instructions.

CAB CONTROL SWITCHPADS